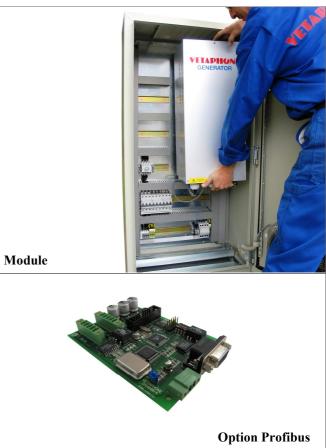

The iCorona-3 is manufactured on a modular basis for optimum efficiency. The entire encabsulated generator module can easily be addressed and quickly exchanged if nessary. This provides a unique way of upgrading power for future needs and a production security ensuring that your generator is always ready for continious production.