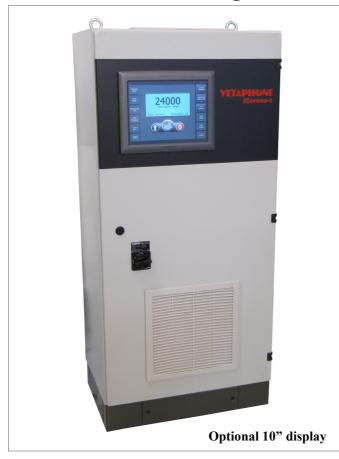

The user friendly 10" LCD touch control panel provides a grafical overview of the entire system. The intuitive display offers a large variety of intelligent automatic controls such as Auto-Substrate matching, Auto-Porportional speed control and many other features.

#### **Optional**

• 10" LCD touch panel (ICC10)