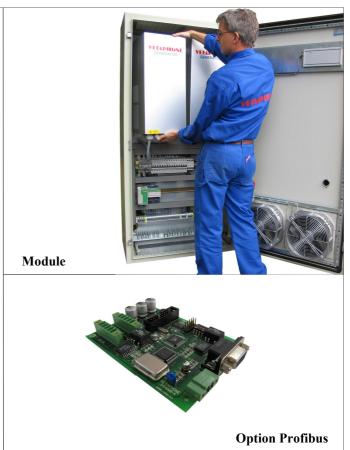

The iCorona-4 is manufactured on a modular basis for optimum efficiency. The entire encabsulated generator module can easily be addressed and quickly exchanged if nessary. This provides a unique way of upgrading power for future needs and a production security ensuring that your generator is always ready for continious production.