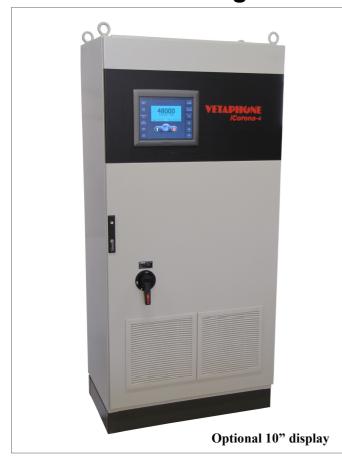

## iCorona-4 - Intelligent Corona Generators

The iCorona intelligent generator series features a unique generator set-up utilizing high efficient IGBT controlled resonanse frequency power operation,

The iCorona-4 offers output sizes from 26-48kW, all based in one single generator cabinet requiring minimum space for integration with your machine construction.

The user friendly 10" LCD touch control panel provides a grafical overview of the entire system. The intuitive display offers a large variety of intelligent automatic controls such as Auto-Substrate matching, Auto-Porportional speed control and many other features.

#### **Optional**

• 10" LCD touch panel (ICC10)